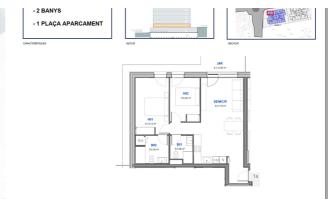

Next Promotion of new work under construction located in the middle of the village of Encamp, one of the most important residential areas in the country since the center of the town is located a few kilometers from the nerve center of the country. Ideally located in the heart of the village, this promotion is close to schools, sports centers, shops, services and green areas. In addition to providing quick access from the center of the town to either of the two borders (France/Spain), and being in the Parish where the longest domain of the Pyrenees and southern Europe is located. It is a property of 78 m2 with a spacious living-dining room with a fully equipped kitchen and open to the living room; exit to a large terrace-garden of 112 m2, from where you will enjoy the sun and the views. The night area is divided into two rooms, one of which is en suite. The other room is also double, with built-in wardrobes. This area is complemented by another full bathroom. The material finishes and equipment are minimalistic, functional and of high quality, such as the underfloor heating with an aerothermia system or similar, the electric blinds or the double-glazed windows. The kitchen with the silestone work area is fully equipped with vitro, oven, microwave, dishwasher and refrigerator. Its orientation is north-west, so it will enjoy sun especially in the afternoon and evening. For your total comfort, this property has a parking space in the same building.

### Características

PLANTA BAIXA 1<sup>a</sup>

Contáctenos para recibir más información o solicitar una visita

+376 872 222

info@sir.ad