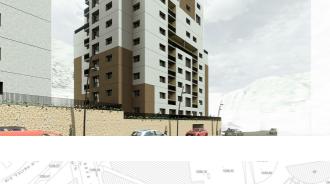

Next Promotion of new work under construction located in the middle of the village of Encamp, one of the most important residential areas in the country since the center of the town is located a few kilometers from the nerve center of the country. Ideally located in the heart of the village, this promotion is close to schools, sports centers, shops, services and green areas. In addition to providing quick access from the center of the town to either of the two borders (France/Spain), and being in the Parish where the longest domain of the Pyrenees and southern Europe is located. It is a property of 78 m2 with a spacious living-dining room with a fully equipped kitchen and open to the living room; exit to a large terrace-garden of 112 m2, from where you will enjoy the sun and the views. The night area is divided into two rooms, one of which is en suite. The other room is also double, with built-in wardrobes. This area is complemented by another full bathroom. The material finishes and equipment are minimalistic, functional and of high quality, such as the underfloor heating with an aerothermia system or similar, the electric blinds or the double-glazed windows. The kitchen with the silestone work area is fully equipped with vitro, oven, microwave, dishwasher and refrigerator. Its orientation is north-west, so it will enjoy sun especially in the afternoon and evening. For your total comfort, this property has a parking space in the same building.