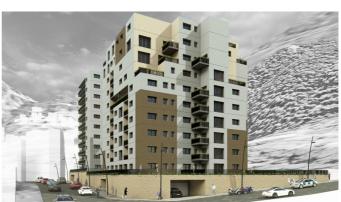

# Ground floor of new construction to buy in the center of Encamp

Andorra - Encamp

| Superficie        | Habitaciones | Precio           |
|-------------------|--------------|------------------|
| 78 m <sup>2</sup> | <b>2</b>     | <b>435.000 €</b> |

Next Promotion of new work under construction located in the middle of the village of Encamp, one of the most important residential areas in the country since the center of the town is located a few kilometers from the nerve center of the country. Ideally located in the heart of the village, this promotion is close to schools, sports centers, shops, services and green areas. In addition to providing quick access from the center of the town to either of the two borders (France/Spain), and being in the Parish where the longest domain of the Pyrenees and southern Europe is located. It is a property of 78 m2 with a spacious living-dining room with a fully equipped kitchen and open to the living room; exit to a large terrace-garden of 112 m2, from where you will enjoy the sun and the views. The night area is divided into two rooms, one of which is en suite. The other room is also double, with built-in wardrobes. This area is complemented by another full bathroom. The material finishes and equipment are minimalistic, functional and of high quality, such as the underfloor heating with an aerothermia system or similar, the electric blinds or the double-glazed windows. The kitchen with the silestone work area is fully equipped with vitro, oven, microwave, dishwasher and refrigerator. Its orientation is north-west, so it will enjoy sun especially in the afternoon and evening. For your total comfort, this property has a parking space in the same building.