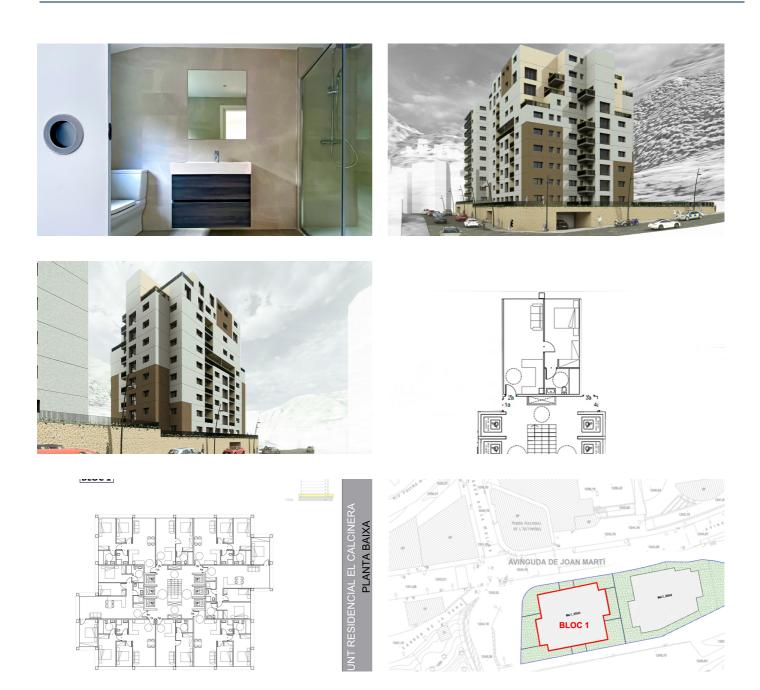

Next Promotion of new work under construction located in the middle of the village of Encamp, one of the most important residential areas in the country since the center of the town is located a few kilometers from the nerve center of the country. Ideally located in the heart of the village, this promotion is close to schools, sports centers, shops, services and green areas. In addition to providing quick access from the center of the town to either of the two borders (France/Spain), and being in the Parish where the longest domain of the Pyrenees and southern Europe is located. It is a property of 47 m2 with a spacious living-dining room with a fully equipped kitchen and open to the living room; exit to a large terrace of 18 m2. The night area is distributed by an en suite room, with built-in wardrobes. The complete bathroom has a shower. The material finishes and equipment are minimalistic, functional and of high quality, such as the underfloor heating with an aerothermia system or similar, the electric blinds or the double-glazed windows. The kitchen with the silestone work area is fully equipped with vitro, oven, microwave, dishwasher and refrigerator. Its orientation is north, so the sun does not fall directly, so it only receives a little solar radiation in the early and late hours during the summer months. For your total comfort, this property has a parking space in the same building.