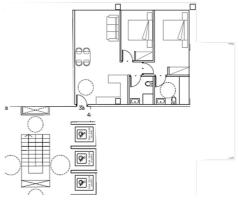

+376 872 222

info@sir.ad

Next Promotion of new work under construction located in the middle of the village of Encamp, one of the most important residential areas in the country since the center of the town is located a few kilometers from the nerve center of the country. Ideally located in the heart of the village, this promotion is close to schools, sports centers, shops, services and green areas. In addition to providing quick access from the center of the town to either of the two borders (France/Spain), and being in the Parish where the longest domain of the Pyrenees and southern Europe is located. It is a property of 71,5 m2 with a spacious living-dining room with a fully equipped kitchen and open to the living room; exit to a large terrace-garden of 67 m2. The night area is divided into two rooms, one of which is en suite. The other room is also double, with built-in wardrobes. This area is complemented by another full bathroom. The material finishes and equipment are minimalistic, functional and of high quality, such as the underfloor heating with an aerothermia system or similar, the electric blinds or the double-glazed windows. The kitchen with the silestone work area is fully equipped with vitro, oven, microwave, dishwasher and refrigerator. Its orientation is north, so the sun does not fall directly, so it only receives a little solar radiation in the early and late hours during the summer months. For your total comfort, this property has a parking space in the same building.