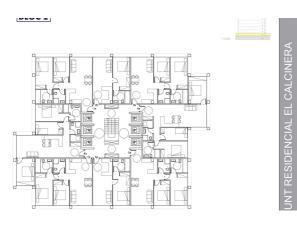

+376 872 222

info@sir.ad

Next Promotion of new work under construction located in the middle of the village of Encamp, one of the most important residential areas in the country since the center of the town is located a few kilometers from the nerve center of the country. Ideally located in the heart of the village, this promotion is close to schools, sports centers, shops, services and green areas. In addition to providing quick access from the center of the town to either of the two borders (France/Spain), and being in the Parish where the longest domain of the Pyrenees and southern Europe is located. It is a property of 71,5 m2 with a spacious living-dining room with a fully equipped kitchen and open to the living room; exit to a large terrace-garden of 67 m2. The night area is divided into two rooms, one of which is en suite. The other room is also double, with built-in wardrobes. This area is complemented by another full bathroom. The material finishes and equipment are minimalistic, functional and of high quality, such as the underfloor heating with an aerothermia system or similar, the electric blinds or the double-glazed windows. The kitchen with the silestone work area is fully equipped with vitro, oven, microwave, dishwasher and refrigerator. Its orientation is north, so the sun does not fall directly, so it only receives a little solar radiation in the early and late hours during the summer months. For your total comfort, this property has a parking space in the same building.