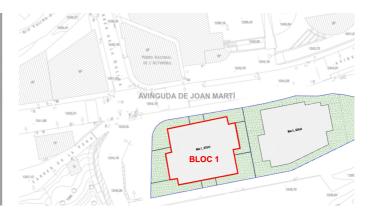

+376 872 222

info@sir.ad

Next Promotion of new work under construction located in the middle of the village of Encamp, one of the most important residential areas in the country since the center of the town is located a few kilometers from the nerve center of the country. Ideally located in the heart of the village, this promotion is close to schools, sports centers, shops, services and green areas. In addition to providing quick access from the center of the town to either of the two borders (France/Spain), and being in the Parish where the longest domain of the Pyrenees and southern Europe is located. It is a property of 71,5 m2 with a spacious living-dining room with a fully equipped kitchen and open to the living room; exit to a large terrace-garden of 67 m2. The night area is divided into two rooms, one of which is en suite. The other room is also double, with built-in wardrobes. This area is complemented by another full bathroom. The material finishes and equipment are minimalistic, functional and of high quality, such as the underfloor heating with an aerothermia system or similar, the electric blinds or the double-glazed windows. The kitchen with the silestone work area is fully equipped with vitro, oven, microwave, dishwasher and refrigerator. Its orientation is north, so the sun does not fall directly, so it only receives a little solar radiation in the early and late hours during the summer months. For your total comfort, this property has a parking space in the same building.