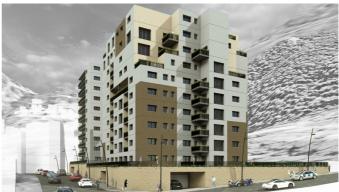

+376 872 222

info@sir.ad

Next Promotion of new work under construction located in the middle of the village of Encamp, one of the most important residential areas in the country since the center of the town is located a few kilometers from the nerve center of the country. Ideally located in the heart of the village, this promotion is close to schools, sports centers, shops, services and green areas. In addition to providing quick access from the center of the town to either of the two borders (France/Spain), and being in the Parish where the longest domain of the Pyrenees and southern Europe is located. It is a property of 71,5 m2 with a spacious living-dining room with a fully equipped kitchen and open to the living room; exit to a large terrace-garden of 67 m2. The night area is divided into two rooms, one of which is en suite. The other room is also double, with built-in wardrobes. This area is complemented by another full bathroom. The material finishes and equipment are minimalistic, functional and of high quality, such as the underfloor heating with an aerothermia system or similar, the electric blinds or the double-glazed windows. The kitchen with the silestone work area is fully equipped with vitro, oven, microwave, dishwasher and refrigerator. Its orientation is north, so the sun does not fall directly, so it only receives a little solar radiation in the early and late hours during the summer months. For your total comfort, this property has a parking space in the same building.