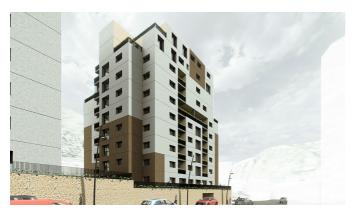

+376 872 222

info@sir.ad

Next Promotion of new work under construction located in the middle of the village of Encamp, one of the most important residential areas in the country since the center of the town is located a few kilometers from the nerve center of the country. Ideally located in the heart of the village, this promotion is close to schools, sports centers, shops, services and green areas. In addition to providing quick access from the center of the town to either of the two borders (France/Spain), and being in the Parish where the longest domain of the Pyrenees and southern Europe is located. It is a property of 71,5 m2 with a spacious living-dining room with a fully equipped kitchen and open to the living room; exit to a large terrace-garden of 67 m2. The night area is divided into two rooms, one of which is en suite. The other room is also double, with built-in wardrobes. This area is complemented by another full bathroom. The material finishes and equipment are minimalistic, functional and of high quality, such as the underfloor heating with an aerothermia system or similar, the electric blinds or the double-glazed windows. The kitchen with the silestone work area is fully equipped with vitro, oven, microwave, dishwasher and refrigerator. Its orientation is north, so the sun does not fall directly, so it only receives a little solar radiation in the early and late hours during the summer months. For your total comfort, this property has a parking space in the same building.