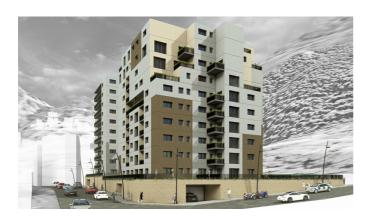

+376 872 222

info@sir.ad

Next Promotion of new work under construction located in the middle of the village of Encamp, one of the most important residential areas in the country since the center of the town is located a few kilometers from the nerve center of the country. Ideally located in the heart of the village, this promotion is close to schools, sports centers, shops, services and green areas. In addition to providing quick access from the center of the town to either of the two borders (France/Spain), and being in the Parish where the longest domain of the Pyrenees and southern Europe is located. It is a property of 100 m2 with a spacious living-dining room with a fully equipped kitchen and open to the living room; exit to a large terrace-garden of 55 m2. The night area is divided into three rooms, one of which is en suite. The other two, one is double, and the single alytre, both with built-in wardrobes. This area is complemented by another full bathroom and laundry area The material finishes and equipment are minimalistic, functional and of high quality, such as the underfloor heating with an aerothermia system or similar, the electric blinds or the double-glazed windows. The kitchen with the silestone work area is fully equipped with vitro, oven, microwave, dishwasher and refrigerator. Its orientation is east so the sun hits from sunrise to noon. For your total comfort, this property has two parking spaces in the same building.