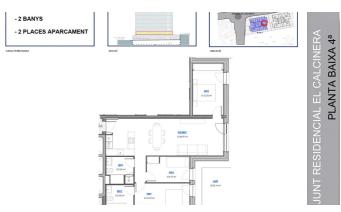

+376 872 222

info@sir.ad

Next Promotion of new work under construction located in the middle of the village of Encamp, one of the most important residential areas in the country since the center of the town is located a few kilometers from the nerve center of the country. Ideally located in the heart of the village, this promotion is close to schools, sports centers, shops, services and green areas. In addition to providing quick access from the center of the town to either of the two borders (France/Spain), and being in the Parish where the longest domain of the Pyrenees and southern Europe is located. It is a property of 100 m2 with a spacious living-dining room with a fully equipped kitchen and open to the living room; exit to a large terrace-garden of 55 m2. The night area is divided into three rooms, one of which is en suite. The other two, one is double, and the single alytre, both with built-in wardrobes. This area is complemented by another full bathroom and laundry area The material finishes and equipment are minimalistic, functional and of high quality, such as the underfloor heating with an aerothermia system or similar, the electric blinds or the double-glazed windows. The kitchen with the silestone work area is fully equipped with vitro, oven, microwave, dishwasher and refrigerator. Its orientation is east so the sun hits from sunrise to noon. For your total comfort, this property has two parking spaces in the same building.