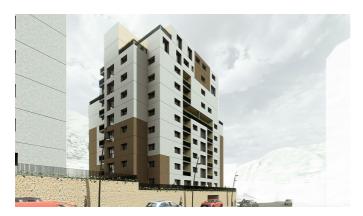

+376 872 222

info@sir.ad

Next Promotion of new work under construction located in the middle of the village of Encamp, one of the most important residential areas in the country since the center of the town is located a few kilometers from the nerve center of the country. Ideally located in the heart of the village, this promotion is close to schools, sports centers, shops, services and green areas. In addition to providing quick access from the center of the town to either of the two borders (France/Spain), and being in the Parish where the longest domain of the Pyrenees and southern Europe is located. It is a property of 100 m2 with a spacious living-dining room with a fully equipped kitchen and open to the living room; exit to a large terrace-garden of 55 m2. The night area is divided into three rooms, one of which is en suite. The other two, one is double, and the single alytre, both with built-in wardrobes. This area is complemented by another full bathroom and laundry area The material finishes and equipment are minimalistic, functional and of high quality, such as the underfloor heating with an aerothermia system or similar, the electric blinds or the double-glazed windows. The kitchen with the silestone work area is fully equipped with vitro, oven, microwave, dishwasher and refrigerator. Its orientation is east so the sun hits from sunrise to noon. For your total comfort, this property has two parking spaces in the same building.