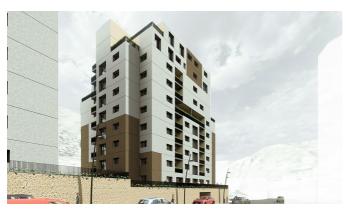

info@sir.ad

Next Promotion of new work under construction located in the middle of the village of Encamp, one of the most important residential areas in the country since the center of the town is located a few kilometers from the nerve center of the country. Ideally located in the heart of the village, this promotion is close to schools, sports centers, shops, services and green areas. In addition to providing quick access from the center of the town to either of the two borders (France/Spain), and being in the Parish where the longest domain of the Pyrenees and southern Europe is located. It is a property of 73 m2 with a spacious living-dining room with a fully equipped kitchen and open to the living room; exit to a large terrace-garden of 90 m2, from where you will enjoy the sun and the views. The night area is divided into two rooms, one of which is en suite. The other room is also double, with built-in wardrobes. This area is complemented by another full bathroom. The material finishes and equipment are minimalistic, functional and of high quality, such as the underfloor heating with an aerothermia system or similar, the electric blinds or the double-glazed windows. The kitchen with the silestone work area is fully equipped with vitro, oven, microwave, dishwasher and refrigerator. Its orientation is south so the sun will shine all day in winter, spring and autumn. In the summer only in the central hours of the day, precisely when it is hottest. For this reason it is a good orientation for colder climates. For your total comfort, this property has a parking space in the same building.