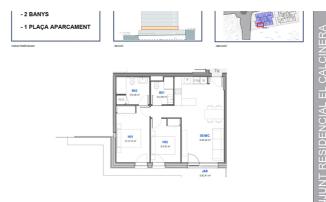

info@sir.ad

Next Promotion of new work under construction located in the middle of the village of Encamp, one of the most important residential areas in the country since the center of the town is located a few kilometers from the nerve center of the country. Ideally located in the heart of the village, this promotion is close to schools, sports centers, shops, services and green areas. In addition to providing quick access from the center of the town to either of the two borders (France/Spain), and being in the Parish where the longest domain of the Pyrenees and southern Europe is located. It is a property of 73 m2 with a spacious living-dining room with a fully equipped kitchen and open to the living room; exit to a large terrace-garden of 90 m2, from where you will enjoy the sun and the views. The night area is divided into two rooms, one of which is en suite. The other room is also double, with built-in wardrobes. This area is complemented by another full bathroom. The material finishes and equipment are minimalistic, functional and of high quality, such as the underfloor heating with an aerothermia system or similar, the electric blinds or the double-glazed windows. The kitchen with the silestone work area is fully equipped with vitro, oven, microwave, dishwasher and refrigerator. Its orientation is south so the sun will shine all day in winter, spring and autumn. In the summer only in the central hours of the day, precisely when it is hottest. For this reason it is a good orientation for colder climates. For your total comfort, this property has a parking space in the same building.