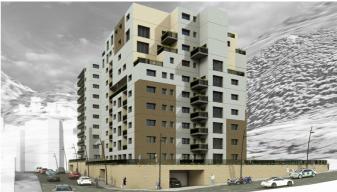

info@sir.ad

Next Promotion of new work under construction located in the middle of the village of Encamp, one of the most important residential areas in the country since the center of the town is located a few kilometers from the nerve center of the country. Ideally located in the heart of the village, this promotion is close to schools, sports centers, shops, services and green areas. In addition to providing quick access from the center of the town to either of the two borders (France/Spain), and being in the Parish where the longest domain of the Pyrenees and southern Europe is located. It is a property of 73 m2 with a spacious living-dining room with a fully equipped kitchen and open to the living room; exit to a large terrace-garden of 90 m2, from where you will enjoy the sun and the views. The night area is divided into two rooms, one of which is en suite. The other room is also double, with built-in wardrobes. This area is complemented by another full bathroom. The material finishes and equipment are minimalistic, functional and of high quality, such as the underfloor heating with an aerothermia system or similar, the electric blinds or the double-glazed windows. The kitchen with the silestone work area is fully equipped with vitro, oven, microwave, dishwasher and refrigerator. Its orientation is south so the sun will shine all day in winter, spring and autumn. In the summer only in the central hours of the day, precisely when it is hottest. For this reason it is a good orientation for colder climates. For your total comfort, this property has a parking space in the same building.