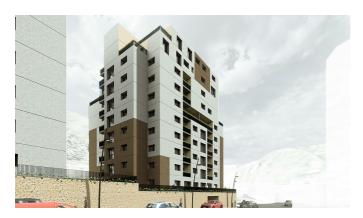

info@sir.ad

Next Promotion of new work under construction located in the middle of the village of Encamp, one of the most important residential areas in the country since the center of the town is located a few kilometers from the nerve center of the country. Ideally located in the heart of the village, this promotion is close to schools, sports centers, shops, services and green areas. In addition to providing quick access from the center of the town to either of the two borders (France/Spain), and being in the Parish where the longest domain of the Pyrenees and southern Europe is located. It is a property of 100 m2 with a spacious living-dining room with a fully equipped kitchen and open to the living room; exit to a large terrace-garden of 105 m2. The night area is divided into three rooms, one of which is en suite. The other two, one is double, and the single alytre, both with built-in wardrobes. This area is complemented by another full bathroom and laundry area The material finishes and equipment are minimalistic, functional and of high quality, such as the underfloor heating with an aerothermia system or similar, the electric blinds or the double-glazed windows. The kitchen with the silestone work area is fully equipped with vitro, oven, microwave, dishwasher and refrigerator. Its orientation is west so it will enjoy the sun from noon to sunset. For your total comfort, this property has two parking spaces in the same building.