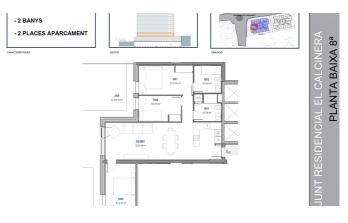

info@sir.ad

Next Promotion of new work under construction located in the middle of the village of Encamp, one of the most important residential areas in the country since the center of the town is located a few kilometers from the nerve center of the country. Ideally located in the heart of the village, this promotion is close to schools, sports centers, shops, services and green areas. In addition to providing quick access from the center of the town to either of the two borders (France/Spain), and being in the Parish where the longest domain of the Pyrenees and southern Europe is located. It is a property of 100 m2 with a spacious living-dining room with a fully equipped kitchen and open to the living room; exit to a large terrace-garden of 105 m2. The night area is divided into three rooms, one of which is en suite. The other two, one is double, and the single alytre, both with built-in wardrobes. This area is complemented by another full bathroom and laundry area The material finishes and equipment are minimalistic, functional and of high quality, such as the underfloor heating with an aerothermia system or similar, the electric blinds or the double-glazed windows. The kitchen with the silestone work area is fully equipped with vitro, oven, microwave, dishwasher and refrigerator. Its orientation is west so it will enjoy the sun from noon to sunset. For your total comfort, this property has two parking spaces in the same building.