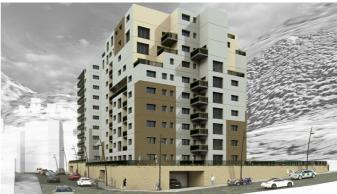

info@sir.ad

Next Promotion of new work under construction located in the middle of the village of Encamp, one of the most important residential areas in the country since the center of the town is located a few kilometers from the nerve center of the country. Ideally located in the heart of the village, this promotion is close to schools, sports centers, shops, services and green areas. In addition to providing quick access from the center of the town to either of the two borders (France/Spain), and being in the Parish where the longest domain of the Pyrenees and southern Europe is located. It is a property of 100 m2 with a spacious living-dining room with a fully equipped kitchen and open to the living room; exit to a large terrace-garden of 105 m2. The night area is divided into three rooms, one of which is en suite. The other two, one is double, and the single alytre, both with built-in wardrobes. This area is complemented by another full bathroom and laundry area The material finishes and equipment are minimalistic, functional and of high quality, such as the underfloor heating with an aerothermia system or similar, the electric blinds or the double-glazed windows. The kitchen with the silestone work area is fully equipped with vitro, oven, microwave, dishwasher and refrigerator. Its orientation is west so it will enjoy the sun from noon to sunset. For your total comfort, this property has two parking spaces in the same building.